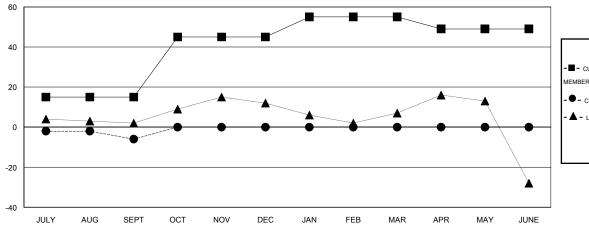

## District 201W2

Results as of: 9/30/2015

GMT: John Muller LOCATION AUSTRALIA GMT CA 7

| -=-  | CURRENT YEAR GOALS FOR NEW |
|------|----------------------------|
| MEMB | FRS                        |

CURRENT YEAR ACTUAL MEMBERS