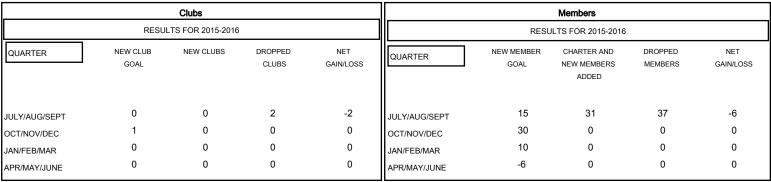

- ▲ - LAST YEAR ACTUAL MEMBERS

| DROPPED CLUBS: 2 |    |
|------------------|----|
| DROPPED MEMBERS  |    |
| DECEASED         | 4  |
| CLUB CANCELLED   | 0  |
| OTHER            | 33 |
| TOTAL            | 37 |